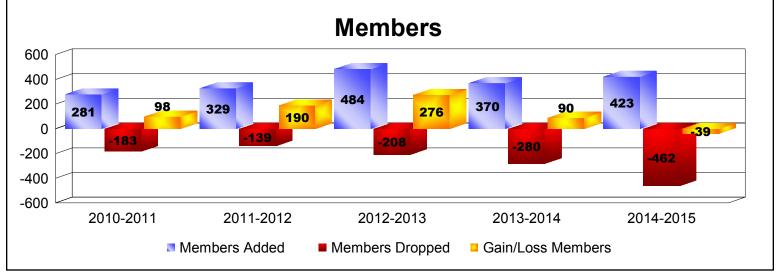

District 322C4 As of June 2015 Cumulative

| Year      | New<br>Clubs | Dropped<br>Clubs | Gain/<br>Loss<br>Clubs | New<br>Members | Charter<br>Members | Reinstate<br>Members | Transfer<br>Members | Total<br>Member<br>Added | Total<br>Members<br>Dropped | Gain/<br>Loss<br>Members |
|-----------|--------------|------------------|------------------------|----------------|--------------------|----------------------|---------------------|--------------------------|-----------------------------|--------------------------|
| 2010-2011 | 7            | 0                | 7                      | 117            | 144                | 20                   | 0                   | 281                      | -183                        | 98                       |
| 2011-2012 | 4            | 0                | 4                      | 188            | 109                | 26                   | 6                   | 329                      | -139                        | 190                      |
| 2012-2013 | 13           | 0                | 13                     | 185            | 272                | 23                   | 4                   | 484                      | -208                        | 276                      |
| 2013-2014 | 8            | 0                | 8                      | 151            | 205                | 6                    | 8                   | 370                      | -280                        | 90                       |
| 2014-2015 | 8            | -4               | 4                      | 226            | 184                | 9                    | 4                   | 423                      | -462                        | -39                      |
| Average   | 8            | -1               | 7                      | 173            | 183                | 17                   | 4                   | 377                      | -254                        | 123                      |