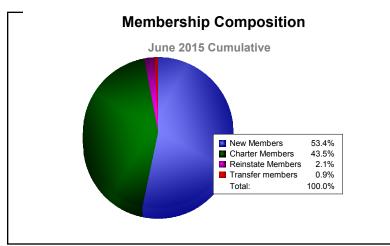

District 322C4 As of June 2015 Cumulative

| Year      | New<br>Clubs | Dropped<br>Clubs | Gain/<br>Loss<br>Clubs | New<br>Members | Charter<br>Members | Reinstate<br>Members | Transfer<br>Members | Total<br>Member<br>Added | Total<br>Members<br>Dropped | Gain/<br>Loss<br>Members |
|-----------|--------------|------------------|------------------------|----------------|--------------------|----------------------|---------------------|--------------------------|-----------------------------|--------------------------|
| 2010-2011 | 7            | 0                | 7                      | 117            | 144                | 20                   | 0                   | 281                      | -183                        | 98                       |
| 2011-2012 | 4            | 0                | 4                      | 188            | 109                | 26                   | 6                   | 329                      | -139                        | 190                      |
| 2012-2013 | 13           | 0                | 13                     | 185            | 272                | 23                   | 4                   | 484                      | -208                        | 276                      |
| 2013-2014 | 8            | 0                | 8                      | 151            | 205                | 6                    | 8                   | 370                      | -280                        | 90                       |
| 2014-2015 | 8            | -4               | 4                      | 226            | 184                | 9                    | 4                   | 423                      | -462                        | -39                      |
| Average   | 8            | -1               | 7                      | 173            | 183                | 17                   | 4                   | 377                      | -254                        | 123                      |