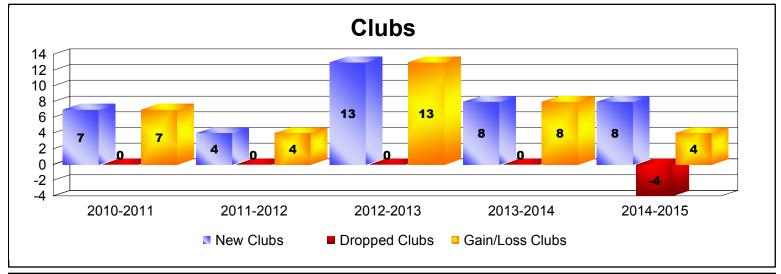

District 322C4 As of June 2015 Cumulative

| Year      | New<br>Clubs | Dropped<br>Clubs | Gain/<br>Loss<br>Clubs | New<br>Members | Charter<br>Members | Reinstate<br>Members | Transfer<br>Members | Total<br>Member<br>Added | Total<br>Members<br>Dropped | Gain/<br>Loss<br>Members |
|-----------|--------------|------------------|------------------------|----------------|--------------------|----------------------|---------------------|--------------------------|-----------------------------|--------------------------|
| 2010-2011 | 7            | 0                | 7                      | 117            | 144                | 20                   | 0                   | 281                      | -183                        | 98                       |
| 2011-2012 | 4            | 0                | 4                      | 188            | 109                | 26                   | 6                   | 329                      | -139                        | 190                      |
| 2012-2013 | 13           | 0                | 13                     | 185            | 272                | 23                   | 4                   | 484                      | -208                        | 276                      |
| 2013-2014 | 8            | 0                | 8                      | 151            | 205                | 6                    | 8                   | 370                      | -280                        | 90                       |
| 2014-2015 | 8            | -4               | 4                      | 226            | 184                | 9                    | 4                   | 423                      | -462                        | -39                      |
| Average   | 8            | -1               | 7                      | 173            | 183                | 17                   | 4                   | 377                      | -254                        | 123                      |